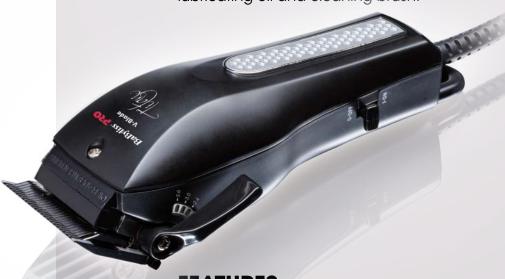

## FX685E PRECISION V-BLADE CLIPPER

The BaBylissPRO™ V-Blade Clipper has precision engineered hardened Japanese steel blades that have a unique super sharp V cutting angle for smooth, effortless cutting.

This, coupled with a high power long-life motor, delivers truly top performance making it the ultimate in hair clipping. Made for durability with ergonomic heat-resistant housing, the FX685E is easy to operate on thick, thin, wet or dry hair.

Possessing a 5-position taper lever with strong detent, this high-quality magnetic clipper comes equipped with 4 comb guides and included lubricating oil and cleaning brush.

## **FEATURES**

- 45mm precision engineered Japanese steel blades
- High power long-life motor
- Cutting frequency: 6000 movements of blade per minute
- 3mm, 6mm, 10mm and 13mm comb guides

- On/off switch
- Lubricating oil
- Cleaning brush
- Luxury storage case