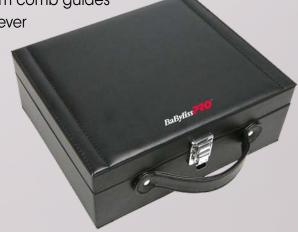

## **FEATURES**

- 45mm precision engineered Japanese steel blades
- High power long-life motor
- Cutting frequency: 6000 movements of blade per minute
- 3mm, 6mm, 10mm and 13mm comb guides

- On/off switch
- Lubricating oil
- Cleaning brush
- Luxury storage case